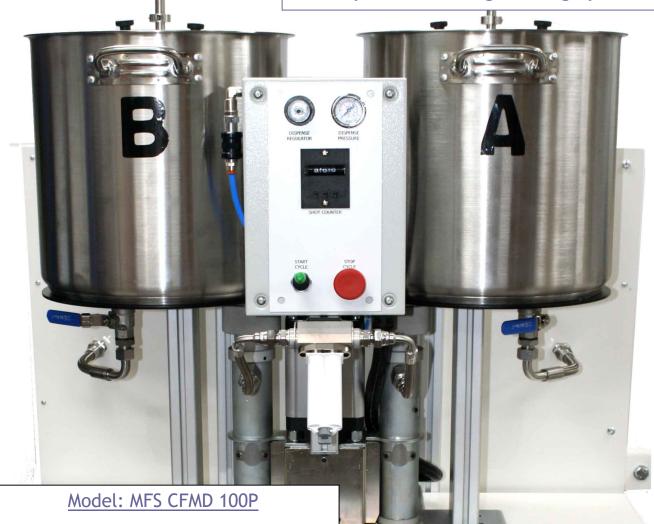

mixflowsystems

Side by Side Cartridge Filling System

- Positive Displacement Metering
- Ratios 1:1, 2:1, 4:1, 10:1 Cartridge Systems
- 400ml, 200ml and 50ml Cartridges
- Adjustable Phasing for Balanced Cartridge Filling
- Repeatable Shot Dispensing
- Fill Both Sides Simultaneously
- Fill from Rear End
- Stainless Steel Option for Corrosive Chemicals
- High Power for Fast Fill Times
- Suitable for Low/High Viscosity Self Levelling Chemicals
- Follower Plate Options for Thixotropic Chemicals
- Adjustable Set Shot
- Automatic Reservoir Re-fill from Bulk Supply Option
- Interchangeable Mandrel Sets